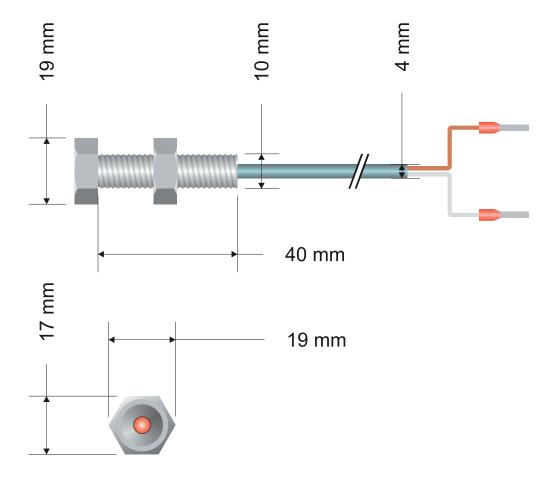

## **General description**

**General data** 

External blinking lamps are used to indicate shortcircuits or earth-faults in outdoor areas. The blinking lamp type BL6 is incorporated in an M10 x 40 mm screw (IP67) with inconspicuous looks for best protection against vandalism. The lighting angle of the LED is 35 degrees. The energy is sourced from the display device.

figure 1 - example of blinking lamp connector (can be also used for BL4.1 and BL6)

|                             | DL4.1 and DL0                                                                           |
|-----------------------------|-----------------------------------------------------------------------------------------|
| Subject                     | Value                                                                                   |
| housing                     | suitable for surface, outdoor installation weather-proof, protected against vandalism   |
| protection class            | IP67                                                                                    |
| indication                  | one bright LED indicator,<br>blinking frequency depends on display unit (standard 1 Hz) |
| duration of indication      | blinking duration depends on display unit                                               |
| dimensions                  | 10 mm x 40 mm<br>(Please also refer to drawings below)                                  |
| operation temperature range | -40°C to +70°C                                                                          |
| power supply                | power is supplied by the display unit                                                   |
| connection cable            | standard length: 3m * (copper cable)                                                    |